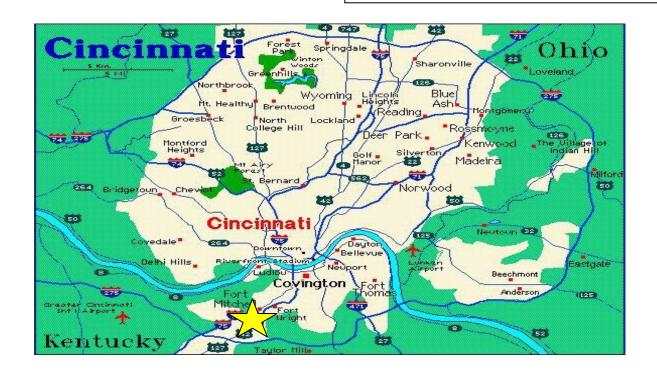

## **From I-75**

- 1. I-75
- 2. Take the KY-371/Buttermilk PK. Exit 186
- 3. Go EAST onto KY-371/Buttermilk PK. (0.5 Miles)
- 4. Turn LEFT onto Chamber Center Dr.
- 5. Building is immediately on your Right

## **From I-71**

- 1. I-71 (I-71 merges into I-71/I-75 at our location)
- 2. Take the KY-371/Buttermilk PK. Exit 186
- 3. Go EAST onto KY-371/Buttermilk PK. (0.5 Miles)
- 4. Turn LEFT onto Chamber Center Dr.
- 5. Building is immediately on your Right

## **From I-275**

- 1. I-275
- 2. Merge onto I-71N/I-75N via exit 84 toward Cincinnati (2.0 Miles)
- 3. Take the KY-371/Buttermilk PK. Exit 186
- 4. Go East onto KY-371/Buttermilk PK. (0.5 Miles)
- 5. Turn LEFT onto Chamber Center Dr.
- 6. Building is immediately on your Right